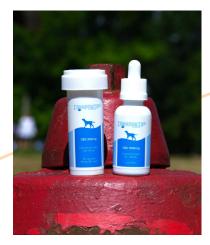

### **CAPSULES**

### 300mg CBD

30 capsules per bottle | 10mg CBD per

Contains: Medium chain triglycerides (MCT) oil, CBD isolate.