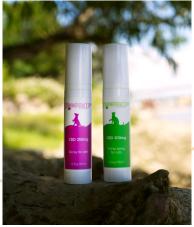

### **SPRAYS**

## 250ma CBD

#### For pets

Contains: Medium chain triglycerides (MCT) oil, CBD isolate. Directions: Shake and spray directly on pets food or in mouth.

### 200mg CBD + Catnip

For cats 25 - 50 lbs

Contains: Medium chain triglycerides (MCT) oil, CBD isolate and catnip essential oil.

Directions: Shake and spray on pets toys or other surfaces.