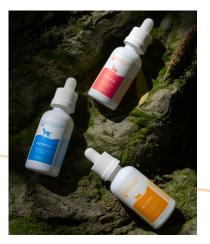

# **TINCTURES**

# 250ma CBD

For pets 1 - 25 lbs

Contains: Medium chain triglycerides (MCT) oil, CBD isolate.

### 500mg CBD

For pets 25 - 50 lbs

Contains: Medium chain triglycerides (MCT) oil, CBD isolate.

### 1000mg CBD

For pets 50 - 200 lbs

Contains: Medium chain triglycerides (MCT) oil, CBD isolate.