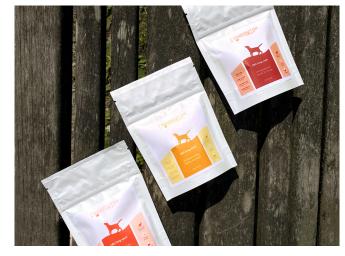

### **DOG TREATS**

### Salmon Flavour

### 20 treats per bag | 5mg CBD per

Contains: Salmon, yellow peas, dried potatoes, dried sweet potatoes, chicken fat (preserved with mixed tocopherols), cane molasses, carrots, apples, cranberries, blueberries, turmeric, iron oxide, rosemary extract, MCT oil, CBD isolate.

### Turkey Flavour

### 20 treats per bag | 5mg CBD per

Contains: Turkey, yellow peas, dried potatoes, dried sweet potatoes, chicken fat (preserved with mixed tocopherols), cane molasses, carrots, apples, cranberries, blueberries, sage, rosemary extract, MCT oil, CBD isolate.

#### **Bacon Flavour**

### 20 treats per bag | 5mg CBD per

Contains: Yellow peas, dried bacon fat, dried potatoes, dried sweet potatoes, canola oil (preserved with mixed tocopherols), cane molasses, carrots, apples, cranberries, blueberries, rosemary extract, MCT oil, CBD isolate.