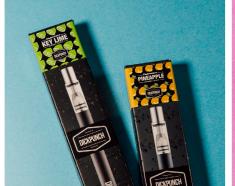

#### VAPE CARTRIDGES 900mg THC

The sly way to get high! Discreet design. Super simple to use, just drag like a cigarette! Enjoy a highly portable smoking experience. Multiple delicious flavours available. Made using the purest distillate and only water-soluble additives.

# **VAPE JUICES** 2000mg THC

Try our flavoured vape juices! Ideal for refiling any standard vape tank. Infused with THC distillate and delicious dessert flavours. Made using the purest distillate and only water-soluble additives.

WORKS WITH ANY STANDARD VAPE TANK

Contains: THC Distillate, PG, PEG200, PEG400, artificial flavouring.