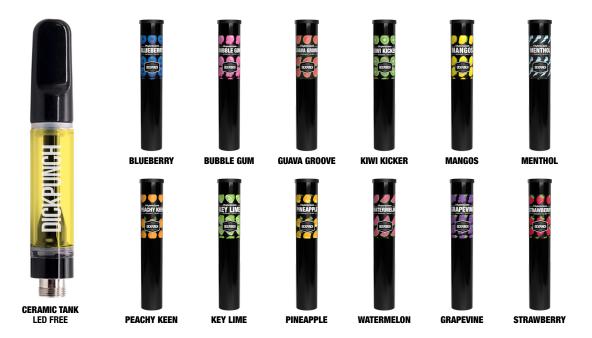

#### VAPE CARTRIDGES 900mg THC

The sly way to get high! Discreet design. Super simple to use, just drag like a cigarette! Enjoy a highly portable smoking experience. Multiple delicious flavours available. Made using the purest distillate and only water-soluble additives.

WORKS WITH ANY STANDARD VAPE TANK

Contains: THC Distillate, PG, PEG200, PEG400, artificial flavouring.