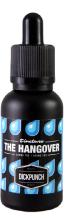

#### TINCTURES 30ml each

Dickpunch tinctures are created using precision manufacturing techniques and the purest distillate resulting in a product that delights and satisfies without the unpleasant aftertastes. Dickpunch tinctures are lab tested and safe to use.

CBD TINCTURE
1000mg CBD
Contains: MCT oil, CBD isolate.

THE HANGOVER
500mg THC / 500mg CBD
Contains: MCT oil, CBD isolate, THC
Distillate.

1:1 TINCTURE
500mg THC / 500mg CBD
Contains: MCT oil, CBD isolate, THC
Distillate.