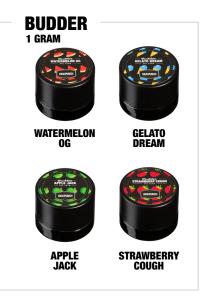

#### **CONCENTRATES**









1g | 1000mg

WILDBERRY

#### TINCTURES 30ml each

Dickpunch tinctures are created using precision manufacturing techniques and the purest distillate resulting in a product that delights and satisfies without the unpleasant aftertastes. Dickpunch tinctures are lab tested and safe to use.



CBD TINCTURE
1000mg CBD
Contains: MCT oil, CBD isolate.



THE HANGOVER
500mg THC / 500mg CBD
Contains: MCT oil, CBD isolate, THC
Distillate.



1:1 TINCTURE
500mg THC / 500mg CBD
Contains: MCT oil, CBD isolate, THC
Distillate.



THC TINCTURE
1000mg THC
Contains: MCT oil, THC Distillate.

## **CAPSULES** 30 capsules

Capsules are designed with exact THC / CBD doses. Our process includes polishing and quality checks before packing. Every bottle comes with a tamper seal and moisture-absorbing sili