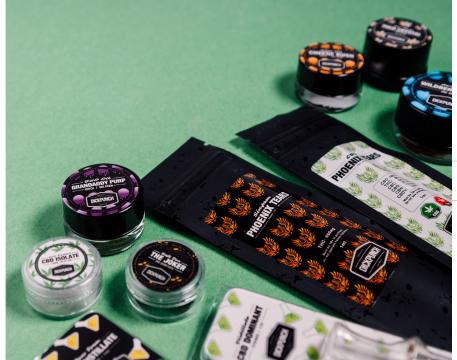

## **SHATTER** 1 gram pouches

Our shatter is of the highest quality. No harmful silicone contaminants or additives. Each batch is AAA nug run. Clear and consistent is how we roll. Try any one of our many flavours and prepare to be blown away.

### **DUBE TUBES** 10 cones per tube

We use AA to AAA nugs for our Dube Tubes. Cones come in a handy container. Made from sturdy cardboard these tubes are environmentally friendly, re-usable and keep joints fresh. Cones average at 0.6g each. Available in premium and regular strains.