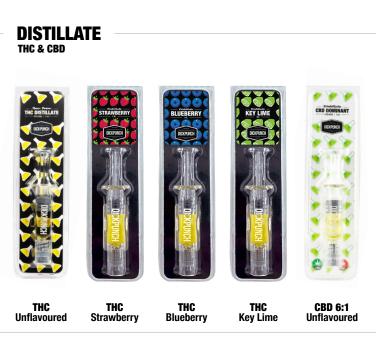

#### VAPE CARTRIDGES 900mg THC

The sly way to get high! Discreet design. Super simple to use, just drag like a cigarette! Enjoy a highly portable smoking experience. Multiple delicious flavours available. Made using the purest distillate and only water-soluble additives.

WORKS WITH ANY STANDARD VAPE TANK

Contains: THC Distillate, PG, PEG200, PEG400, artificial flavouring.