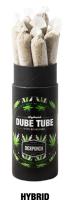

### **DUBE TUBES** 10 cones per tube

We use AA to AAA nugs for our Dube Tubes. Cones come in a handy container. Made from sturdy cardboard these tubes are environmentally friendly, re-usable and keep joints fresh. Cones average at 0.6g each. Available in premium and regular strains.