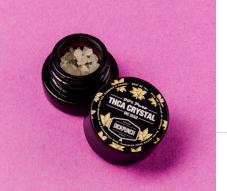

#### **CONCENTRATES**









1g | 1000mg

WILDBERRY

#### TINCTURES 30ml each

Dickpunch tinctures are created using precision manufacturing techniques and the purest distillate resulting in a product that delights and satisfies without the unpleasant aftertastes. Dickpunch tinctures are lab tested and safe to use.



CBD TINCTURE
1000mg CBD
Contains: MCT oil, CBD isolate.



THE HANGOVER
500mg THC / 500mg CBD
Contains: MCT oil, CBD isolate, THC
Distillate.



1:1 TINCTURE
500mg THC / 500mg CBD
Contains: MCT oil, CBD isolate, THC
Distillate.



THC TINCTURE
1000mg THC
Contains: MCT oil, THC Distillate.

## **CAPSULES** 30 capsules

Capsules are designed with exact THC / CBD doses. Our process includes polishing and quality checks before packing. Every bottle comes with a ta