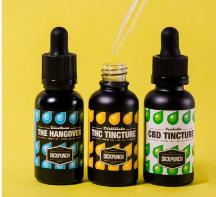

#### TINCTURES 30ml each

Dickpunch tinctures are created using precision manufacturing techniques and the purest distillate resulting in a product that delights and satisfies without the unpleasant aftertastes. Dickpunch tinctures are lab tested and safe to use.

CBD TINCTURE
1000mg CBD
Contains: MCT oil, CBD isolate.

THE HANGOVER
500mg THC / 500mg CBD
Contains: MCT oil, CBD isolate, THC
Distillate.

1:1 TINCTURE
500mg THC / 500mg CBD
Contains: MCT oil, CBD isolate, THC
Distillate.

THC TINCTURE
1000mg THC
Contains: MCT oil, THC Distillate.