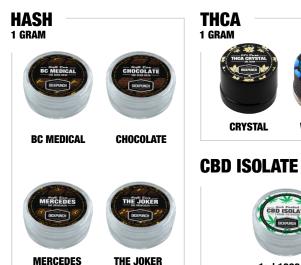

#### **CONCENTRATES**









1g | 1000mg

WILDBERRY

#### TINCTURES 30ml each

Dickpunch tinctures are created using precision manufacturing techniques and the purest distillate resulting in a product that delights and satisfies without the unpleasant aftertastes. Dickpunch tinctures are lab tested and safe to use.



CBD TINCTURE
1000mg CBD
Contains: MCT oil, CBD isolate.



THE HANGOVER
500mg THC / 500mg CBD
Contains: MCT oil, CBD isolate, THC
Distillate.



1:1 TINCTURE
500mg THC / 500mg CBD
Contains: MCT oil, CBD isolate, THC
Distillate.



THC TINCTURE
1000mg THC
Contains: MCT oil, THC Distillate.

## **CAPSULES** 30 capsules

Capsules are designed with exact THC / CBD doses. Our process includes polishing and quality checks before packing. Every bottle comes with a tamper seal and moisture-absorbing silica