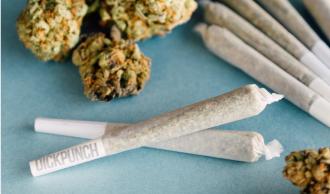

### **DUBE TUBES** 10 cones per tube

We use AA to AAA nugs for our Dube Tubes. Cones come in a handy container. Made from sturdy cardboard these tubes are environmentally friendly, re-usable and keep joints fresh. Cones average at 0.6g each. Available in premium and regular strains.