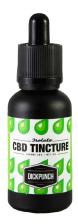

#### TINCTURES 30ml each

Dickpunch tinctures are created using precision manufacturing techniques and the purest distillate resulting in a product that delights and satisfies without the unpleasant aftertastes. Dickpunch tinctures are lab tested and safe to use.

CBD TINCTURE
1000mg CBD
Contains: MCT oil, CBD isolate.

THE HANGOVER
500mg THC / 500mg CBD
Contains: MCT oil, CBD isolate, THC
Distillate.

1:1 TINCTURE
500mg THC / 500mg CBD
Contains: MCT oil, CBD isolate, THC
Distillate.