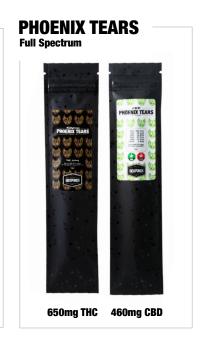

#### **CONCENTRATES**









1g | 1000mg

WILDBERRY

#### TINCTURES 30ml each

Dickpunch tinctures are created using precision manufacturing techniques and the purest distillate resulting in a product that delights and satisfies without the unpleasant aftertastes. Dickpunch tinctures are lab tested and safe to use.



CBD TINCTURE
1000mg CBD
Contains: MCT oil, CBD isolate.



THE HANGOVER
500mg THC / 500mg CBD
Contains: MCT oil, CBD isolate, THC
Distillate.



1:1 TINCTURE
500mg THC / 500mg CBD
Contains: MCT oil, CBD isolate, THC
Distillate.



THC TINCTURE
1000mg THC
Contains: MCT oil, THC Distillate.

## **CAPSULES** 30 capsules

Capsules are designed with exact THC / CBD doses. Our process includes polishing and quality checks before packing. Every bottle comes with a tamper seal and moisture-absorbing silica pac