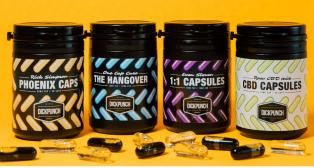

## **CAPSULES** 30 capsules

Capsules are designed with exact THC / CBD doses. Our process includes polishing and quality checks before packing. Every bottle comes with a tamper seal and moisture-absorbing silica pack to ensure freshness.

**CBD CAPSULES**25mg CBD
Contains: MCT oil, CBD isolate.

THE HANGOVER
15mg THC/15mg CBD
Contains: MCT oil, CBD isolate, THC
Distillate.

1:1 CAPSULES
15mg THC/15mg CBD
Contains: MCT oil, CBD isolate, THC
Distillate.

PHOENIX TEARS
50mg THC
Contains: MCT oil, Full spectrum
(RSO) Cannabis oil.