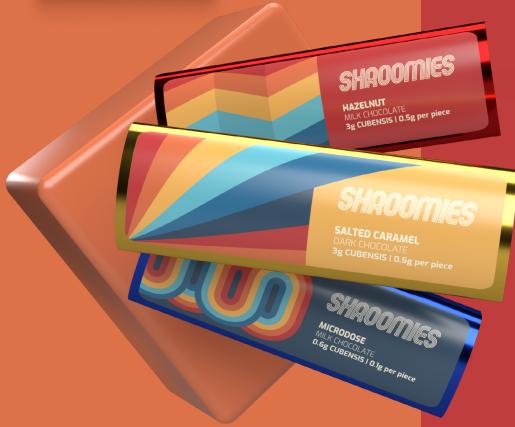

## CHOCOLATE BARS

#### TASTE BEFORE TRIP

We only use the highest quality Belgian chocolate. Each bar is professionally tempered by our master chocolatier. Forget about the shroomy taste and enjoy your trip from beginning to end. These chocolate bars come in pre-measured doses of 3g per bar (6pcs per bar). Keep trip planning easy and accurate. Each bar comes with a child-resistant resealable bag.

Dosing suggestion included on the back.

ORANGE - 3g

HAZELNUT - 3g

COFFEE - 3g

PEPPERMINT - 3g

SALTED CARAMEL - 3g

COOKIES & CREAM - 3g

MICRODOSE - 0.6g