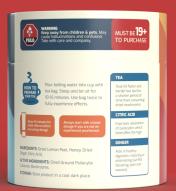

Dosing suggestion included on the back.

#### WHY TEA?

Teas hit faster and harder but last for a shorter period of time than consuming dried mushrooms.

#### GINGER

Aids in healthy digestion, reducing or eliminating Gut-rot (bloating, pain and nausea).

#### CITRIC ACID

Converts psilocybin to psilocin, which is the active psychedelic component absorbed into the body.

#### WHAT'S INSIDE?

Tea blends are made with actual dried fruits, spices, and herbs. We have specially selected ingredients that either work to hide the foul taste of mushrooms or help facilitate a more enjoyable experience.