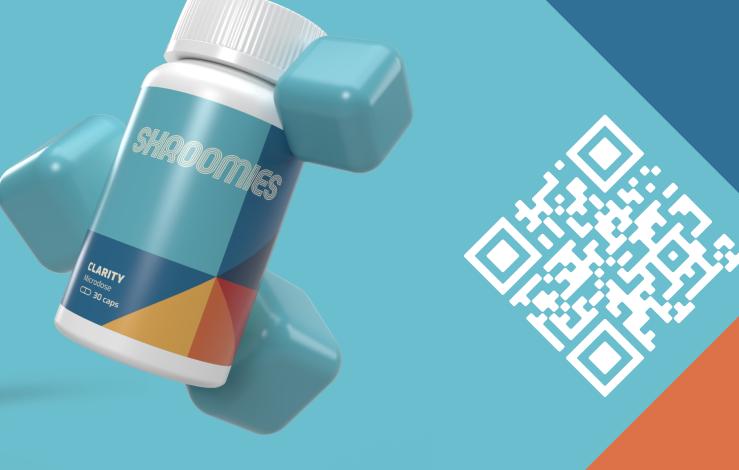

## **MICRODOSE CAPSULES**

## NATURE'S NEUROTROPIC ENHANCEMENTS

| SHROOMIES                           |            | MSRP   | 1 case       |       | 5 cases      |         | 10 cases      |         | OTV | A 000T  |
|-------------------------------------|------------|--------|--------------|-------|--------------|---------|---------------|---------|-----|---------|
|                                     |            |        | ( 12 units ) |       | ( 60 units ) |         | ( 120 units ) |         |     |         |
|                                     |            |        | Unit         | Case  | Unit         | Case    | Unit          | Case    | QTY | \$ COST |
| CAPS                                | (30caps)   |        |              |       |              |         |               |         |     |         |
| Micro-Dose Capsules   Clarity       | 55mg       | \$59   | \$30         | \$360 | \$28         | \$1,680 | \$25          |         |     |         |
| Micro-Dose Capsules   Control       | 80mg       |        |              |       |              |         |               | \$3,000 |     |         |
| Micro-Dose Capsules   Create        | 100mg      |        |              |       |              |         |               |         |     |         |
| MUSHROOM TEAS                       | (10bags)   |        |              |       |              |         |               | TOTAL:  |     |         |
| Citrus Mint Mushroom Tea            |            | g \$99 | \$49         | \$588 | \$45         | \$2,700 | \$39          | \$4,680 |     |         |
| Honey Lemon Mushroom Tea            | <b>1</b> g |        |              |       |              |         |               |         |     |         |
| Orange Ginger Mushroom Tea          |            |        |              |       |              |         |               |         |     |         |
| CHOCOLATE BARS                      |            |        |              |       |              |         |               | TOTAL:  |     |         |
| Microdose Milk Chocolate Bar        | 0.6g       | \$19   | \$11         | \$132 | \$10         | \$600   | \$9           | \$1,080 |     |         |
| Coffee Milk Chocolate Bar           | <b>3</b> g | \$30   | \$16         | \$192 | \$15         | \$900   | \$14          | \$1,680 |     |         |
| Cookies & Cream White Chocolate Bar |            |        |              |       |              |         |               |         |     |         |
| Hazelnut Milk Chocolate Bar         |            |        |              |       |              |         |               |         |     |         |
| Orange Milk Chocolate Bar           |            |        |              |       |              |         |               |         |     |         |
| Peppermint Milk Chocolate Bar       |            |        |              |       |              |         |               |         |     |         |
| Salted Caramel Dark Chocolate Bar   |            |        |              |       |              |         |               |         |     |         |
| OZs                                 |            |        |              |       |              |         |               | TOTAL:  |     |         |
| Alacabenzi Magic Mushrooms          | 1oz        | \$99   | \$49         | \$588 | \$45         | \$2,700 | \$39          | \$4,680 |     |         |
| Albino Avery Magic Mushrooms        |            |        |              |       |              |         |               |         |     |         |
| Amazonian Magic Mushrooms           |            |        |              |       |              |         |               |         |     |         |
| Blue Meanies Magic Mushrooms        |            |        |              |       |              |         |               |         |     |         |
| Cambodian Magic Mushrooms           |            |        |              |       |              |         |               |         |     |         |
| Daddy Long Legs Magic Mushrooms     |            |        |              |       |              |         |               |         |     |         |
| Golden Teachers Magic Mushrooms     |            |        |              |       |              |         |               |         |     |         |
| Great White North Magic Mushrooms   |            |        |              |       |              |         |               |         |     |         |
| Malabar Magic Mushrooms             |            |        |              |       |              |         |               |         |     |         |
| Penis Envy Magic Mushrooms          |            |        |              |       |              |         |               |         |     |         |
| DATE                                | VENDOD     |        |              |       |              |         |               | TOTAL:  |     |         |
| DATE:                               | VENDOR:    |        |              |       |              |         |               | TOTAL:  |     |         |