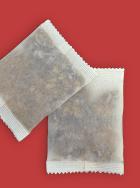

### TRADITION MEETS CONVENIENCE

Steeping magic mushrooms in tea is nothing new. Its been done for centuries to facilitate a quicker but more intense high. What's new is not having to acquire, portion, and mix all the necessary ingredients. Our pre-made tea bags are delicious convenient and safe. Each tea bag comes with one weighed gram of fresh ground Cubensis. Tubes come with an air-tight pouch to keep contents fresh and potent. 10 bags per tube totaling 10 grams of magic mushrooms.

#### WHAT'S INSIDE?

Tea blends are made with actual dried fruits, spices, and herbs. We have specially selected ingredients that either work to hide the foul taste of mushrooms or help facilitate a more enjoyable experience.

CITRUS MINT

CITRUS MINT TEA 10g cubensis | 1g per bag

10 tea bags

HONEY LEMON

ORANGE GINGER