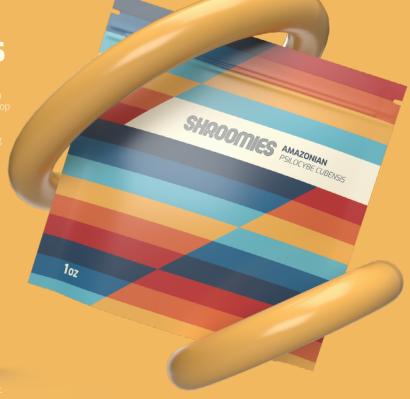

Dosing suggestion included on the bac

ALBINO AVERY

AMAZONIAN

BLUE MEANIES

CAMBODIAN

COLDEN TEACHERS

DADDY LONG LEGS

ANIABAD