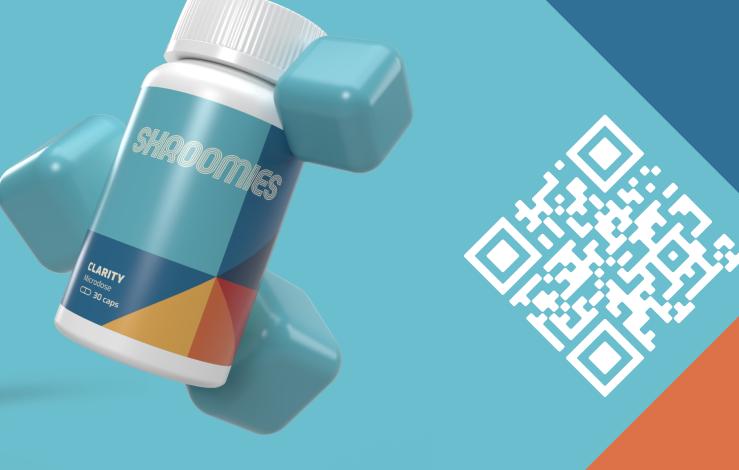

## **MICRODOSE CAPSULES**

## NATURE'S NEUROTROPIC ENHANCEMENTS

| SHROOMIES                           |            | MSRP       | 1 case       |       | 5 cases      |         | 10 cases      |                          | QTY | # 000T  |
|-------------------------------------|------------|------------|--------------|-------|--------------|---------|---------------|--------------------------|-----|---------|
|                                     |            |            | ( 12 units ) |       | ( 60 units ) |         | ( 120 units ) |                          |     |         |
|                                     |            |            | Unit         | Case  | Unit         | Case    | Unit          | Case                     | QIY | \$ COST |
| CAPS                                | (30caps)   |            |              |       |              |         |               |                          |     |         |
| Micro-Dose   Clarity                | 55mg       | \$49       | \$25         | \$300 | \$22         | \$1,320 | \$19          | \$2,280                  |     |         |
| Micro-Dose   Create                 | 100mg      | <b>Ф49</b> | <b>⊕</b> 25  | φουυ  | \$22         |         |               | φ <b>∠</b> , <b>∠</b> 00 |     |         |
| Micro-Dose   Control (10mg CBD)     | 80mg       | \$59       | \$30         | \$360 | \$28         | \$1,680 | \$25          | \$3,000                  |     |         |
| MUSHROOMTEAS                        | (10bags)   |            |              |       |              |         |               | TOTAL:                   |     |         |
| Citrus Mint Mushroom Tea            | 1g         | \$99       | \$49         | \$588 | \$45         | \$2,700 | \$39          | \$4,680                  |     |         |
| Honey Lemon Mushroom Tea            |            |            |              |       |              |         |               |                          |     |         |
| Orange Ginger Mushroom Tea          |            |            |              |       |              |         |               |                          |     |         |
| CHOCOLATE BARS                      |            |            |              |       |              |         |               | TOTAL:                   |     |         |
| Microdose Milk Chocolate Bar        | 0.6g       | \$19       | \$11         | \$132 | \$10         | \$600   | \$9           | \$1,080                  |     |         |
| Coffee Milk Chocolate Bar           | <b>3</b> g | \$30       | \$16         | \$192 | \$15         | \$900   | \$14          | \$1,680                  |     |         |
| Cookies & Cream White Chocolate Bar |            |            |              |       |              |         |               |                          |     |         |
| Hazelnut Milk Chocolate Bar         |            |            |              |       |              |         |               |                          |     |         |
| Orange Milk Chocolate Bar           |            |            |              |       |              |         |               |                          |     |         |
| Peppermint Milk Chocolate Bar       |            |            |              |       |              |         |               |                          |     |         |
| Salted Caramel Dark Chocolate Bar   |            |            |              |       |              |         |               |                          |     |         |
| OZs                                 |            |            |              |       |              |         |               | TOTAL:                   |     |         |
| Alacabenzi Magic Mushrooms          | 1oz        | \$99       | \$49         | \$588 | \$45         | \$2,700 | \$39          | \$4,680                  |     |         |
| Albino Avery Magic Mushrooms        |            |            |              |       |              |         |               |                          |     |         |
| Amazonian Magic Mushrooms           |            |            |              |       |              |         |               |                          |     |         |
| Blue Meanies Magic Mushrooms        |            |            |              |       |              |         |               |                          |     |         |
| Cambodian Magic Mushrooms           |            |            |              |       |              |         |               |                          |     |         |
| Daddy Long Legs Magic Mushrooms     |            |            |              |       |              |         |               |                          |     |         |
| Golden Teachers Magic Mushrooms     |            |            |              |       |              |         |               |                          |     |         |
| Great White North Magic Mushrooms   |            |            |              |       |              |         |               |                          |     |         |
| Malabar Magic Mushrooms             |            |            |              |       |              |         |               |                          |     |         |
| Penis Envy Magic Mushrooms          |            |            |              |       |              |         |               |                          |     |         |
| DATE:                               | VENDOR     |            |              |       |              |         |               | TOTAL:                   |     |         |
| DATE:                               | VENDOR:    |            |              |       |              |         |               | TOTAL:                   |     |         |